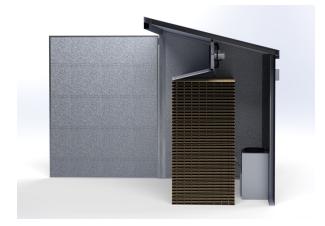

This package includes an L200**Pro** DH Unit, control, four circulating fans, a powered vent kit, and a prefabricated chamber.

 $\searrow$ 

#### Whats Included:

L200**Pro** Dehumidification Kiln

Pro Kiln Control

Circulating Fans

Powered Vent(s)

Kiln Chamber Kit