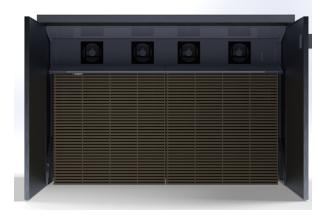

#### About The L200

The L200**Pro** chamber features four fans and a power vent for intake and exhaust. Measuring 16 ft. wide by 8 ft. high, this chamber is capable of drying 3,000 - 4,000 BF of 4/4 green oak in 4 to 5 weeks.

This package includes an L200**Pro** DH Unit, control, four circulating fans, a powered vent kit, and a prefabricated chamber.

 $\searrow$ 

#### Whats Included:

L200**Pro** Dehumidification Kiln

Pro Kiln Control

Circulating Fans

Powered Vent(s)

Kiln Chamber Kit

## Specifications

| Number of Fans           | 4                                                  |
|--------------------------|----------------------------------------------------|
| Fan HP                   | 1/3 HP                                             |
| Chamber Dimensions       | 17' 11" W x 8' 6" D x 12' H                        |
| Load Space               | 16' W x 4' D x 8' H                                |
| Maximum Chamber Capacity | 4,000 Board Feet                                   |
| Power Requirements       | 240V Single Phase, 60 Hz, Dedicated 100A Required. |
| Shipping Weight          | 10,000 lbs.                                        |
| Shipping Requirements    | Fork extensions are recommended.                   |
| Build Time               | 4 - 5 Days                                         |