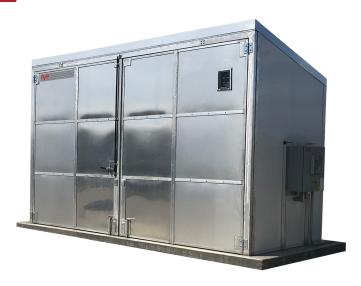

### L-200pro Prefabricated Chamber Kit

#### About The L200

The L200**Pro** chamber features four fans and a power vent for intake and exhaust. Measuring 16 ft. wide by 8 ft. high, this chamber is capable of drying 3,000 - 4,000 BF of 4/4 green oak in 4 to 5 weeks.

This package includes an L200**Pro** DH Unit, control, four circulating fans, a powered vent kit, and a prefabricated chamber.

 $\searrow$ 

## Specifications

| Number of Fans           | 4                                                  |
|--------------------------|----------------------------------------------------|
| Fan HP                   | 1/3 HP                                             |
| Chamber Dimensions       | 17' 11" W x 8' 6" D x 12' H                        |
| Load Space               | 16' W x 4' D x 8' H                                |
| Maximum Chamber Capacity | 4,000 Board Feet                                   |
| Power Requirements       | 240V Single Phase, 60 Hz, Dedicated 100A Required. |
| Shipping Weight          | 10,000 lbs.                                        |
| Shipping Requirements    | Fork extensions are recommended.                   |
| Build Time               | 4 - 5 Days                                         |